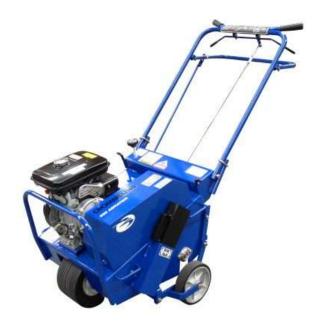

Bluebird 3" (75mm) 19" (482mm) 4.0hp 083152 **Briggs & Stratton** 

Petrol 1.9L 131kg

1220 x 736 x 1295mm 1020 x 736 x 710mm 1 Year

9336493006450

This self propelled aerator is used to core holes into compacted lawns. By removing the cores this allows the soil to loosen and water to feed directly to the root matter.

30 x 2cm Coring tines (closed spoon design)

hardened for long life

- Genuine Honda industrial engine
- Rotating tines for easy turning
- Aerating pattern 76-100mm
- ► Up to 2034m²/hr productivity
- 2 x 16kg removable weights
- Front wheels 10" semi-pneumatic
- Rear wheels (8" solid rubber)
- Fold down handles for easy transportation and storage