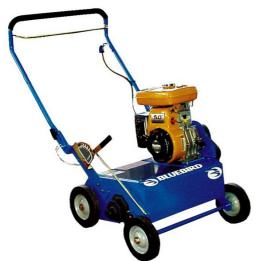

## 18" Bluebird Lawn Comber, Thatcher & Vertimower

| Model Number           | PR18           |
|------------------------|----------------|
| Engine Make            | Subaru         |
| Engine                 | 6.0hp EX17     |
| Starting System        | Recoil Start   |
| Fuel Type              | Petrol         |
| Fuel Tank (L)          | 3.8L           |
| Noise Level (dB @ 7m)  | 69db           |
| Operation Width (mm)   | 18" (460mm)    |
| Veight (kg)            | 59kg           |
| Dimensions (LxWxH)     | 1160x670x990mm |
| Ianufacturers Warranty | 12 months      |
| ingine Warranty        | 3 years        |

18" Bluebird Lawn Comber, Thatcher & Vertimower

The Bluebird Lawncomber PR18 can cover an 18" swath and will achieve superior results in a variety of grass and soil conditions. It is operator friendly, has increased versatility and productivity. A successful lawn care programs start with a good dethatching or "power raking" job.

The thatcher is designed to suit 2x Interchangeable blades. The **Flail Blade** - For removing matted thatch, the **Delta Slicing Blade** - For thinning running stem grasses.

Bluebird is a division of Electrolux Professional Outdoor Products, one of the world's most well respected brands of outdoor power equipment. All Bluebird equipment is powered by a Subaru engine, which offer 3 year warranty and come with a 12 month BLUEBIRD manufacturers warranty.