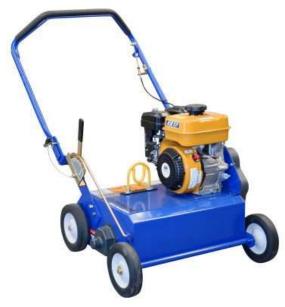

# 18" BLUEBIRD DETHATCHER

These machines are for removing years of build up of dead thatch in lawns. Using flail or fixed knife blades they will strip the thatch which is then raked up. This then promotes healthy

# STANDARD FEATURES

▶ Flail Blade (for removing matted thatch).

regrowth and improved water absorbtion.

- Ergonomic handle with padded grips to reduce operator fatigue
- Three-position handle for user comfort
- Folding handle for transport
- Strong steel frame

### SPECIFICATIONS

MODEL NUMBER PR18 **Brand** Bluebird **Operational Width** 18" (457mm) **Engine Model** 6.0hp EX17 **EngineBrand** Robin **Fuel Type** Petrol Fuel Tank (L) 3.6L Noise Level (dB @ 7m) 66db Weight (kg) 59kg 1160 x 670 x Dimensions (LxWxH) 990mm